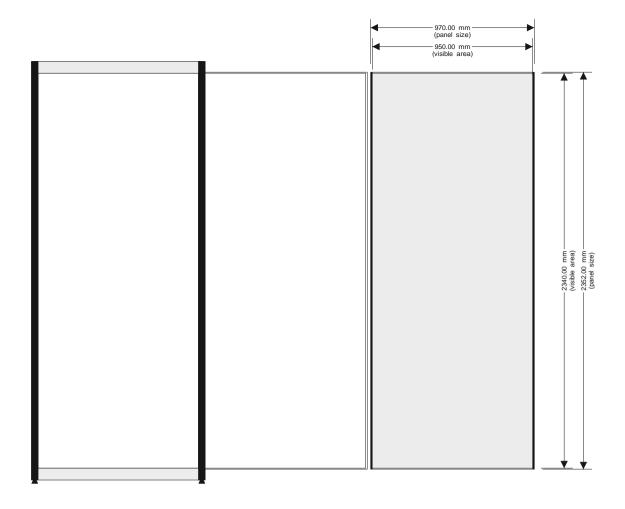

#### WALL PANEL ARTWORK SPECIFICATION

Panel size is 970mm wide x 2352mm high Visible area is 950mm wide x 2340mm high

(10mm either side and 6mm top and bottom goes into stand system)
The vertical poles are 40mm wide and 10mm of the panel goes into the system slot.
There is therefore 20mm between panel edges when inserted into the poles.