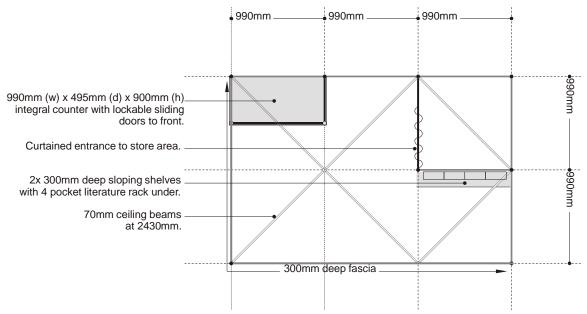

### **BASIC SHELL SPECIFICATION**

typical shell elevation

Tel: 020 8207 4957 Email: info@ardan.co.uk

UNIT 7 - NORTH MEDBURN FARM - WATLING STREET - ELSTREE - HERTS - WD6 3AA TELEPHONE 020 8207 4957 EMAIL sales@ardan.co.uk