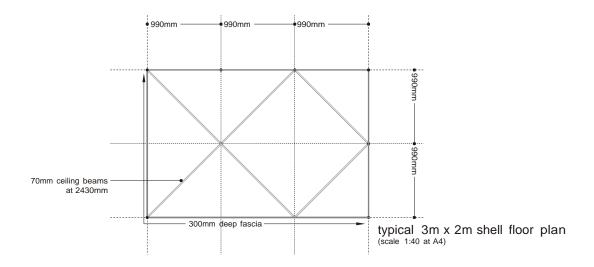

### **BASIC SHELL SPECIFICATION**

typical shell elevation

Tel: 020 8207 4957 Email: info@ardan.co.uk

UNIT 7 - NORTH MEDBURN FARM - WATLING STREET - ELSTREE - HERTS - WD6 3AA TELEPHONE 020 8207 4957 EMAIL sales@ardan.co.uk